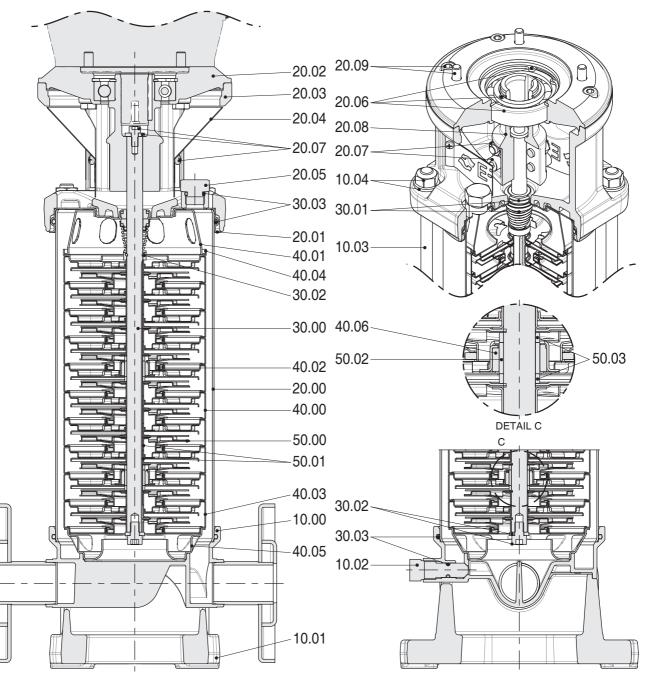

| Ref. N. | Description                     |
|---------|---------------------------------|
| 10 00   | Pump Casing                     |
| 1001    | Pump fixing plate               |
| 10 02   | Draining and priming cap        |
| 10 03   | Tie bolt                        |
| 1004    | Kit nuts and washers            |
| 20 00   | Outer case                      |
| 20 01   | Mechanical seal housing         |
| 20 02   | Motor flange                    |
| 20 03   | Motor bracket                   |
| 20 04   | Coupling guard                  |
| 20 05   | Filling plug                    |
| 20 06   | Kit circlip and bearing         |
| 20 07   | Kit coupling washers and screws |
| 20 08   | Coupling                        |
| 20 09   | Kit motor screws                |

| Ref. N. | Description                             |
|---------|-----------------------------------------|
| 30 00   | Pump shaft                              |
| 30 01   | Kit mechanical seal                     |
| 30 02   | Kit screws, nuts and washers            |
| 30 03   | Kit o-ring (4 pcs)                      |
| 40 00   | Stage housing and diffuser              |
| 40 01   | Stage centering outlet                  |
| 40 02   | Floating neck ring assembly             |
| 40 03   | Initial stage housing                   |
| 40 04   | Last stage with diffuser                |
| 40 05   | Stage centering inlet                   |
| 40 06   | Stage housing and diffuser with bearing |
| 50 00   | Impeller                                |
| 50 01   | Impeller spacers (2 pcs)                |
| 50 02   | Intermediary sleeve                     |
| 50 03   | Intermediary sleeve spacers (2 pcs)     |